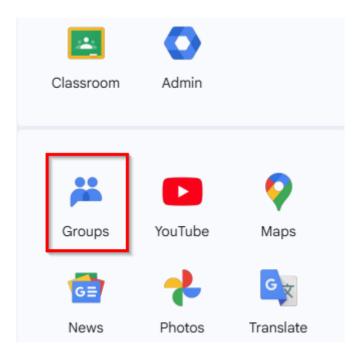

Alternatively you can click the Groups icon under the apps menu (9 squares) in Gmail, which you'll find in the top-right corner of your SOU email inbox as depicted below.

If you do not see the Groups icon, you may need to click scroll down to find it.