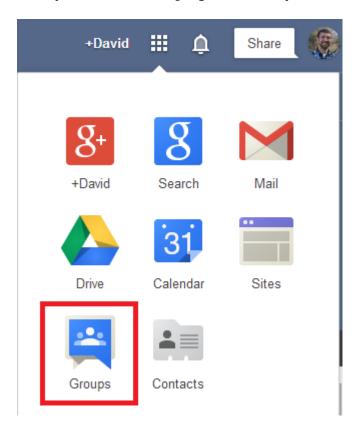

Alternatively you can click the Groups icon under the apps menu (9 squares) in Gmail, which you'll find in the top-right corner of your SOU email inbox as depicted below.

If you do not see the Groups icon, you may need to click scroll down to find it.