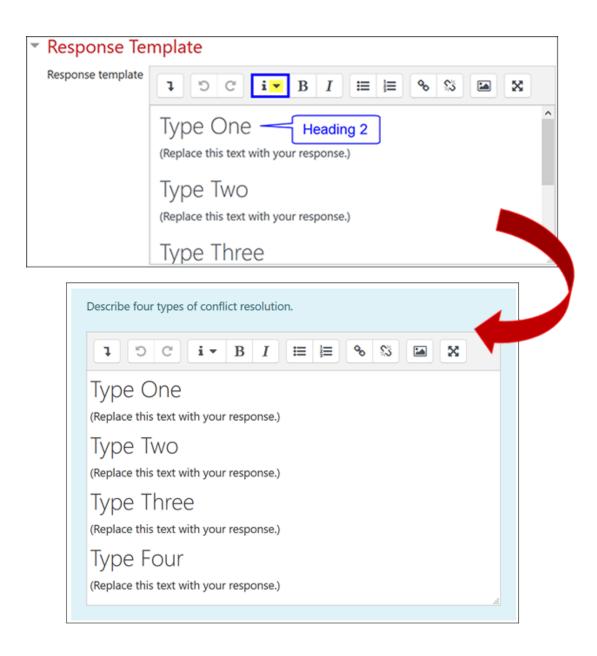

## **Faculty: Create an Essay Response Template**

Hart Wilson - 2019-02-10 - Comments (0) - Faculty

It is possible to supply a specific format for students to use in responding to essay questions. Being able to provide a template makes it easy to impose a particular structure for student responses. Enter text headings and provide text for students to type over as shown in this example. **This 90-second video** shows how to set up a template by inserting a table created in Word.