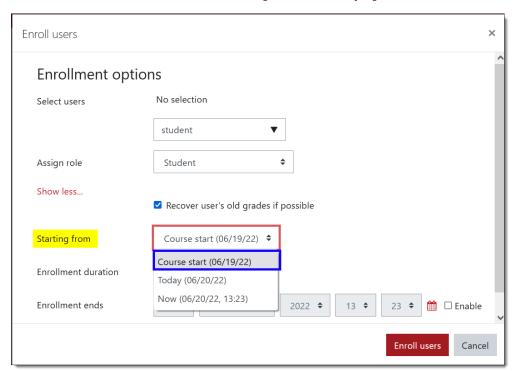

### **Students No Longer Enrolled in Moodle**

If students have dropped the course and then been removed from Moodle, you'll need to <u>re-enroll them</u> in your course before you can check their activity logs. As you enroll them, click on **Show more...** to display enrollment options. Open the **Starting from** pull-down menu and select **Course start (date)**. Once you have re-enrolled the student, follow the instructions linked above to generate an activity log.