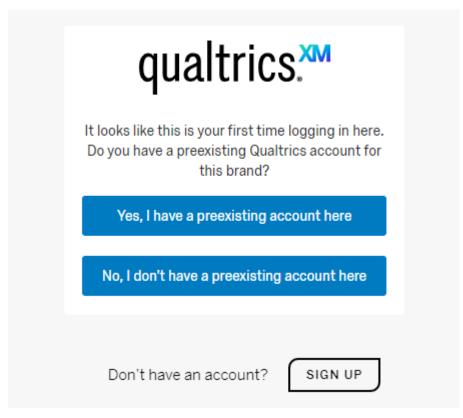

You should see the following screen if you are doing this for the first time:

• You will need to select "No, I don't have a preexisting account here". It will create an account for you using your SOU account. You will see the following